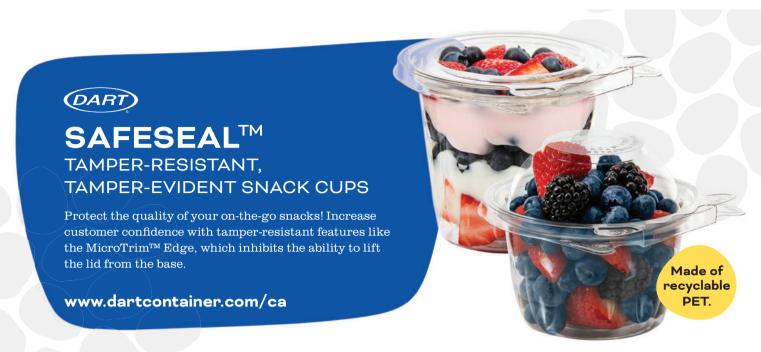

## WOOD CUTLERY

A natural choice for your renewable cuttery

- > Made from renewable resources
- > Made with birch
- Meets ASTM standards for compostability\*
- > Hot or cold food friendly
- > FSC® Certified
- Available in individually wrapped, kit, and unwrapped bulk options