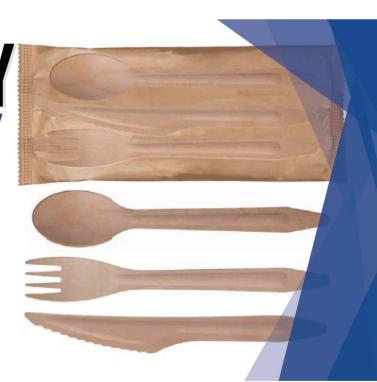

## WOOD CUTLERY

A natural choice for your renewable cuttery

- > Made from renewable resources
- > Made with birch
- Meets ASTM standards for compostability\*
- > Hot or cold food friendly
- > FSC® Certified
- Available in individually wrapped, kit, and unwrapped bulk options